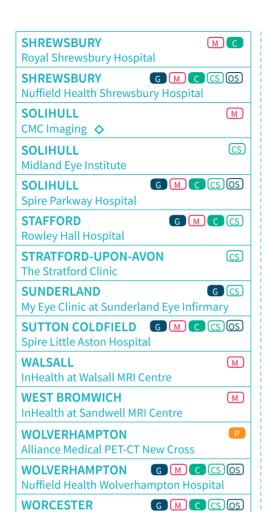

### Please check the Directory of Hospitals

The map on the next page shows the United Kingdom divided into eleven areas. This is then followed by a list of the hospitals, scanning centres and other facilities with one or more symbols shown against the name of each facility listed. Each entry shows the medical service available, arranged alphabetically by town and ordered in reference to the eleven areas shown on the map. If you have any questions, please call our team of Personal Advisers. For full details of the facilities and the range of services provided by the hospitals, scanning centres and other facilities listed in the Directory of Hospitals (and for information on medical specialists we recognise for benefit) please visit our website: axappphealthcare.co.uk/hospitals or contact our team of Personal Advisers.

### **Key to symbols**

- OS Oral surgery arrangement in place
- CS Cataract surgery arrangement in place

Scanning centres – these centres provide:

- MRI (magnetic resonance imaging)
  A diamond (♦) indicates that the centre has an open MRI scanner.
- CT (computerised tomography)
- PET (positron emission tomography)

These are usually carried out on an out-patient basis. Only the centres listed can be used for out-patient scanning.

General hospitals – acute medical and surgical hospitals and day-patient units which are recommended by AXA PPP healthcare following our selection process and where you will receive a full refund for hospital treatment.

- Psychiatric hospitals hospitals that specialise in the treatment of psychiatric illnesses.
- Rehabilitation units units that provide specialist rehabilitation services.

A triangle (A) indicates an NHS hospital that does not have dedicated private patient facilities. (We will recognise an NHS bed nominated as a private bed but in such cases the level of accommodation may be the same as standard NHS accommodation.)