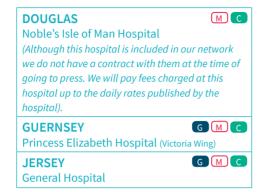

# Area (1) Isle of Man/Channel Islands

AXA PPP healthcare Limited. Registered Office: 5 Old Broad Street, London EC2N 1AD, United Kingdom. Registered in England and Wales No. 3148119.

AXA PPP healthcare Limited is authorised by the Prudential Regulation Authority and regulated by the Financial Conduct Authority and the Prudential Regulation Authority.