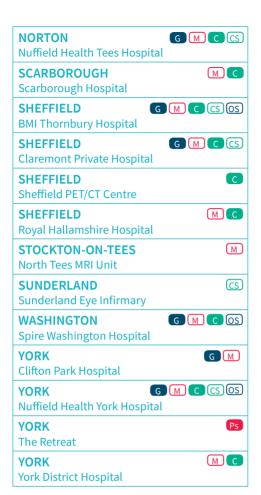

# Area (7) North East

| ASHINGTON                                                                | M       |
|--------------------------------------------------------------------------|---------|
| Wansbeck MRI Centre                                                      |         |
| BISHOP AUCKLAND Bishop Auckland MRI Unit                                 | M       |
| BRADFORD G M C The Yorkshire Clinic                                      | csos    |
| <b>BRADFORD</b> Optegra Yorkshire Eye Hospital                           | CS      |
| DARLINGTON BMI Woodlands Hospital                                        | CS OS   |
| DARLINGTON Darlington MRI Centre                                         | M       |
| <b>DONCASTER</b> Park Hill Hospital                                      |         |
| <b>DONCASTER</b><br>Doncaster Royal Infirmary                            | MC      |
| ELLAND G M C Spire Elland Hospital                                       | csos    |
| <b>GOOLE</b> Goole District Hospital                                     | CS      |
| <b>GRIMSBY</b> Diana, The Princess of Wales Hospita                      | M C     |
| <b>GRIMSBY</b><br>Newmedica Grimsby                                      | CS      |
| GRIMSBY St Hugh's Hospital                                               |         |
| HALIFAX<br>Calderdale MRI/CT Imaging Unit<br>Calderdale General Hospital | MC      |
| HARROGATE BMI The Duchy Hospital                                         | M CS    |
| HARROGATE                                                                | MC      |
| Harrogate District Hospital                                              |         |
| <u> </u>                                                                 | 1 CS OS |