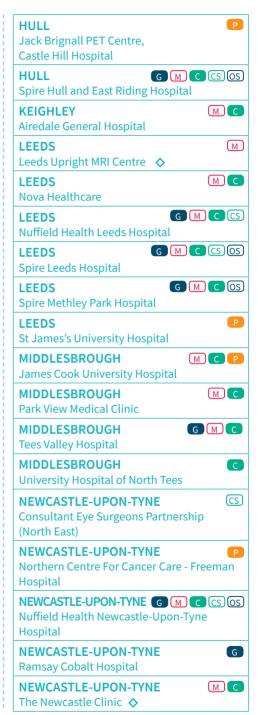

# Area (7) North East

| ASHINGTON                                                                | M       |
|--------------------------------------------------------------------------|---------|
| Wansbeck MRI Centre                                                      |         |
| BISHOP AUCKLAND Bishop Auckland MRI Unit                                 | M       |
| BRADFORD G M C The Yorkshire Clinic                                      | csos    |
| <b>BRADFORD</b> Optegra Yorkshire Eye Hospital                           | CS      |
| DARLINGTON BMI Woodlands Hospital                                        | CS OS   |
| DARLINGTON Darlington MRI Centre                                         | M       |
| <b>DONCASTER</b> Park Hill Hospital                                      |         |
| <b>DONCASTER</b><br>Doncaster Royal Infirmary                            | MC      |
| ELLAND G M C Spire Elland Hospital                                       | csos    |
| <b>GOOLE</b> Goole District Hospital                                     | CS      |
| <b>GRIMSBY</b> Diana, The Princess of Wales Hospita                      | M C     |
| <b>GRIMSBY</b><br>Newmedica Grimsby                                      | CS      |
| GRIMSBY St Hugh's Hospital                                               |         |
| HALIFAX<br>Calderdale MRI/CT Imaging Unit<br>Calderdale General Hospital | MC      |
| HARROGATE BMI The Duchy Hospital                                         | M CS    |
| HARROGATE                                                                | MC      |
| Harrogate District Hospital                                              |         |
| <u> </u>                                                                 | 1 CS OS |