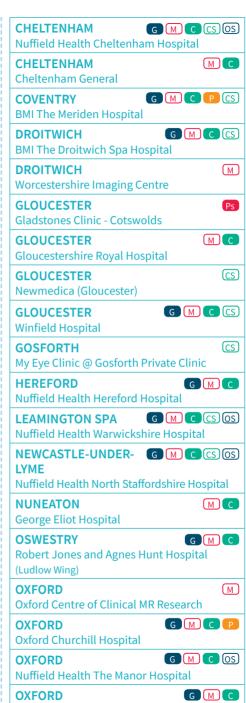

### Please check the Directory of Hospitals

The map on the next page shows the United Kingdom divided into eleven areas. This is then followed by a list of the hospitals, scanning centres and other facilities with one or more symbols shown against the name of each facility listed. Each entry shows the medical service available, arranged alphabetically by town and ordered in reference to the eleven areas shown on the map. If you have any questions, please call our team of Personal Advisers. For full details of the facilities and the range of services provided by the hospitals, scanning centres and other facilities listed in the Directory of Hospitals (and for information on medical specialists we recognise for benefit) please visit our website: axappphealthcare.co.uk/hospitals or contact our team of Personal Advisers.

### **Key to symbols**

- OS Oral surgery arrangement in place
- CS Cataract surgery arrangement in place

Scanning centres – these centres provide:

- MRI (magnetic resonance imaging)
  A diamond (♦) indicates that the centre has an open MRI scanner.
- CT (computerised tomography)
- PET (positron emission tomography)

These are usually carried out on an out-patient basis. Only the centres listed can be used for out-patient scanning.

General hospitals – acute medical and surgical hospitals and day-patient units which are recommended by AXA PPP healthcare following our selection process and where you will receive a full refund for hospital treatment.

- Psychiatric hospitals hospitals that specialise in the treatment of psychiatric illnesses.
- Rehabilitation units units that provide specialist rehabilitation services.

A triangle (A) indicates an NHS hospital that does not have dedicated private patient facilities. (We will recognise an NHS bed nominated as a private bed but in such cases the level of accommodation may be the same as standard NHS accommodation.)