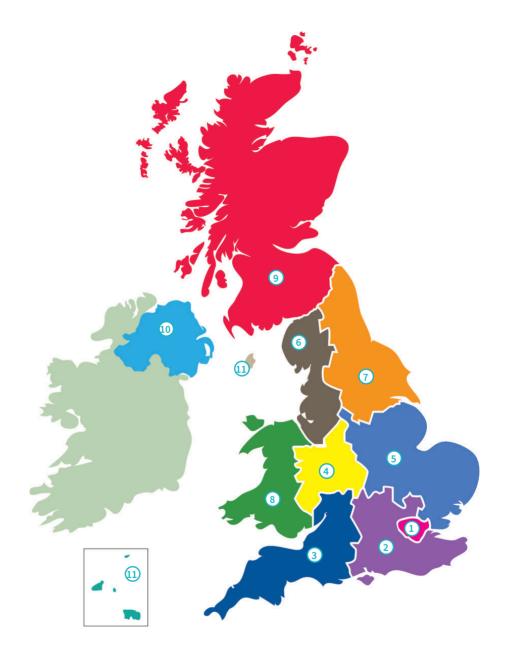

### Please check the Directory of Hospitals

The map on the next page shows the United Kingdom divided into eleven areas. This is then followed by a list of the hospitals, scanning centres and other facilities with one or more symbols shown against the name of each facility listed. Each entry shows the medical service available, arranged alphabetically by town and ordered in reference to the eleven areas shown on the map. If you have any questions, please call our team of Personal Advisers. For full details of the facilities and the range of services provided by the hospitals, scanning centres and other facilities listed in the Directory of Hospitals (and for information on medical specialists we recognise for benefit) please visit our website: axappphealthcare.co.uk/hospitals or contact our team of Personal Advisers.

## Map key

- 1 Greater London
- 2 South East and the Isle of Wight
- (3) South West
- (4) Midlands West
- (5) Midlands East

- 6 North West
- 7 North East
- (8) Wales
- Scotland
- (10) Northern Ireland

(1) Isle of Man/Channel Islands