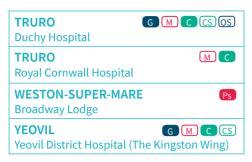

### Please check the Directory of Hospitals

The map on the next page shows the United Kingdom divided into eleven areas. This is then followed by a list of the hospitals, scanning centres and other facilities with one or more symbols shown against the name of each facility listed. Each entry shows the medical service available, arranged alphabetically by town and ordered in reference to the eleven areas shown on the map. If you have any questions, please call our team of Personal Advisers. For full details of the facilities and the range of services provided by the hospitals, scanning centres and other facilities listed in the Directory of Hospitals (and for information on medical specialists we recognise for benefit) please visit our website: axappphealthcare.co.uk/hospitals or contact our team of Personal Advisers.

### **Key to symbols**

- OS Oral surgery arrangement in place
- CS Cataract surgery arrangement in place

Scanning centres – these centres provide:

- MRI (magnetic resonance imaging)
  A diamond (♦) indicates that the centre has an open MRI scanner.
- CT (computerised tomography)
- PET (positron emission tomography)

These are usually carried out on an out-patient basis. Only the centres listed can be used for out-patient scanning.

General hospitals – acute medical and surgical hospitals and day-patient units which are recommended by AXA PPP healthcare following our selection process and where you will receive a full refund for hospital treatment.

- Psychiatric hospitals hospitals that specialise in the treatment of psychiatric illnesses.
- Rehabilitation units units that provide specialist rehabilitation services.

A triangle (A) indicates an NHS hospital that does not have dedicated private patient facilities. (We will recognise an NHS bed nominated as a private bed but in such cases the level of accommodation may be the same as standard NHS accommodation.)