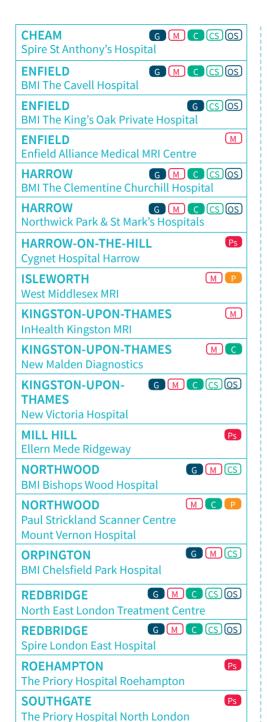

# Area 1 Greater London

| E1 GMCCS BMI London Independent Hospital ♦                      |
|-----------------------------------------------------------------|
| E14 London Bridge Hospital Diagnostic Unit-Docklands Healthcare |
| E15 InHealth Diagnostics Centre - Stratford                     |
| EC1 G CS Moorfields Eye Hospital                                |
| EC1 G M C P St Bart's Cardio/Cardiothoracic unit                |
| EC2 BUPA Health Clinics                                         |
| EC2 31 Old Broad Street                                         |
| EC4N Fortius Clinic (King William Street)                       |
| N6 Highgate Private Hospital                                    |
| N12 London Day Surgery Centre (Day-patient unit)                |
| NW1 Nightingale Hospital                                        |
| NW1 G M C P Harley Street at UCLH                               |
| NW3 Royal Free Hospital                                         |
| NW4 G M CS OS BMI Hendon Hospital                               |
| NW8 G M C CS Hospital of St John and St Elizabeth               |
| NW8 GMCPRCSOS<br>Wellington Hospital                            |
| NW9 CS Optegra Eye Hospital North London                        |
| NW11 InHealth Diagnostics Centre - Golders Green                |