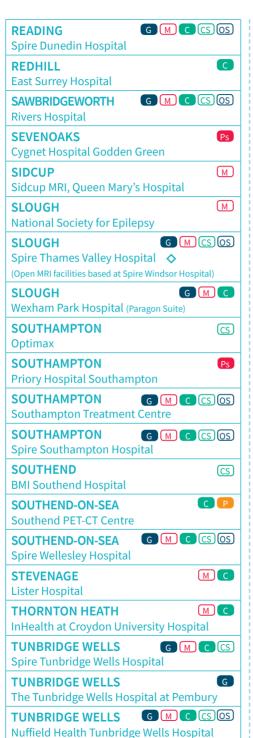

### Please check the Directory of Hospitals

The map on the next page shows the United Kingdom divided into eleven areas. This is then followed by a list of the hospitals, scanning centres and other facilities with one or more symbols shown against the name of each facility listed. Each entry shows the medical service available, arranged alphabetically by town and ordered in reference to the eleven areas shown on the map. If you have any questions, please call our team of Personal Advisers. For full details of the facilities and the range of services provided by the hospitals, scanning centres and other facilities listed in the Directory of Hospitals (and for information on medical specialists we recognise for benefit) please visit our website: axappphealthcare.co.uk/hospitals or contact our team of Personal Advisers.

### **Key to symbols**

- OS Oral surgery arrangement in place
- CS Cataract surgery arrangement in place

Scanning centres – these centres provide:

- MRI (magnetic resonance imaging)
  A diamond (♦) indicates that the centre has an open MRI scanner.
- CT (computerised tomography)
- PET (positron emission tomography)

These are usually carried out on an out-patient basis. Only the centres listed can be used for out-patient scanning.

General hospitals – acute medical and surgical hospitals and day-patient units which are recommended by AXA PPP healthcare following our selection process and where you will receive a full refund for hospital treatment.

- Psychiatric hospitals hospitals that specialise in the treatment of psychiatric illnesses.
- Rehabilitation units units that provide specialist rehabilitation services.

A triangle (A) indicates an NHS hospital that does not have dedicated private patient facilities. (We will recognise an NHS bed nominated as a private bed but in such cases the level of accommodation may be the same as standard NHS accommodation.)